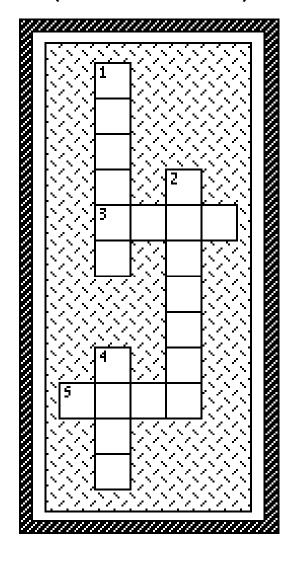

#### CIRCLE THE CORRECT WORD:

2. "...for I say to you that in heaven their angels always see the (**THRONE**, **FACE**) of My Father who is in heaven." **MATTHEW 18:10** 

## CIRCLE THE CORRECT WORD:

4. "...If a man has a hundred sheep, and one of them goes astray, does he not (**LEAVE**, **SELL**) the ninety-nine and go to the mountains to seek the one that is straying?" **MATTHEW 18:12** 

#### FILL IN THE BLANK:

2. "...for I say to you that in heaven their angels always see the \_\_\_\_\_\_ of My Father who is in heaven." **MATTHEW 18:10** 

## FILL IN THE BLANK:

4. "...If a man has a hundred sheep, and one of them goes astray, does he not \_\_\_\_\_\_ the ninety-nine and go to the mountains to seek the one that is straying?" **MATTHEW 18:12** 