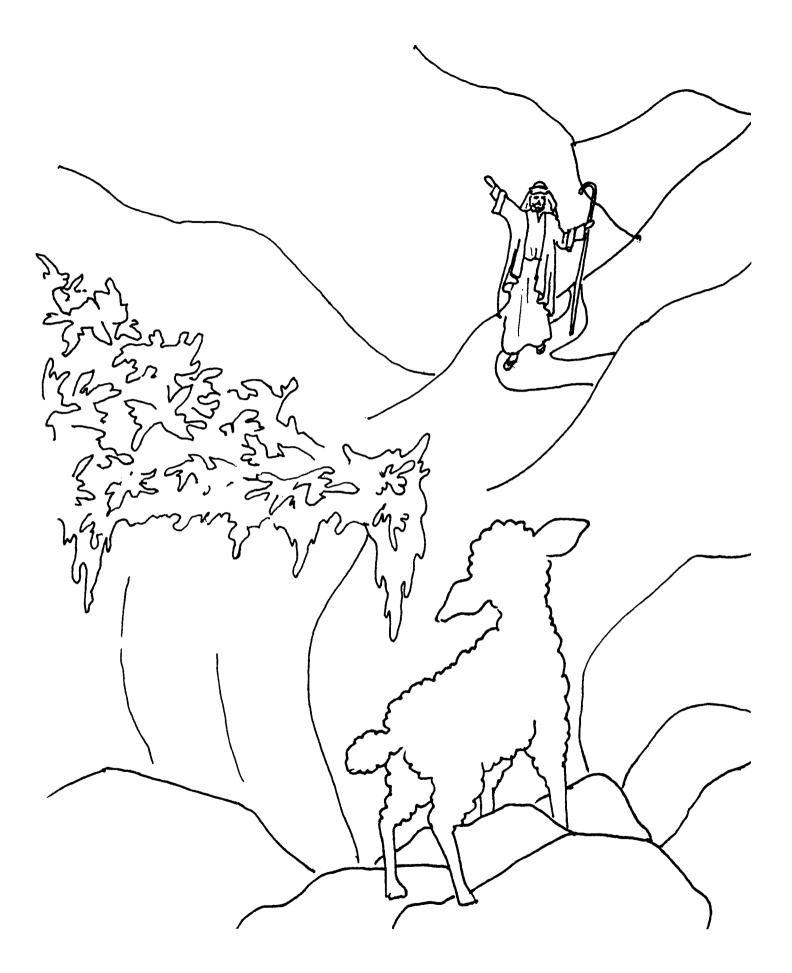

(MATTHEW 18:10-14)

#### **MEMORY VERSE:**

"For the Son of Man has come to save that which was lost." MATTHEW 18:11

#### TRUE OR FALSE:

3. "For the Son of Man has come to save that which was lost." **MATTHEW 18:11 TRUE** OR **FALSE** 

## TRUE OR FALSE:

 "Even so it is not the will of your Father who is in heaven that one of these little ones should perish." MATTHEW 18:14 TRUE OR FALSE

(MATTHEW 18:10-14)

## TRUE OR FALSE:

 "Even so it is not the will of your Father who is in heaven that one of these little ones should perish." MATTHEW 18:14 TRUE OR FALSE

"The man rejoices when he finds the lost sheep." Matthew~18:10-14