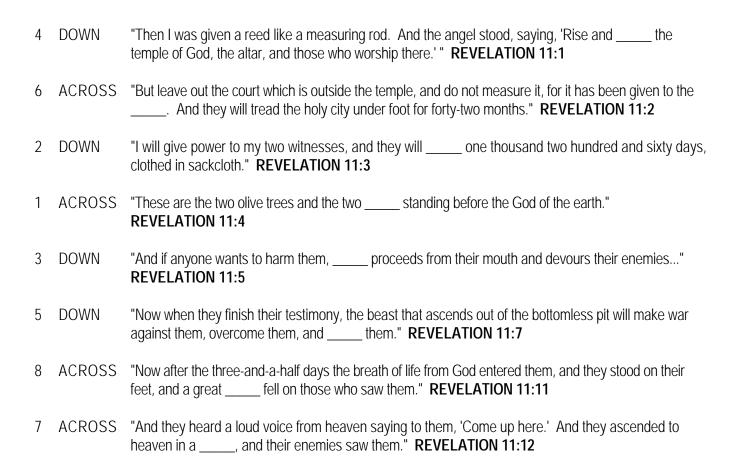

#### CIRCLE THE CORRECT WORD:

 "Then I was given a reed like a measuring rod. And the angel stood, saying, 'Rise and (PAINT, MEASURE) the temple of God, the altar, and those who worship there.' " REVELATION 11:1

#### TRUE OR FALSE:

2. "But leave out the court which is outside the temple, and do not measure it, for it has been given to the Gentiles. And they will tread the holy city under foot for forty-two months."

REVELATION 11:2

#### CIRCLE THE CORRECT WORD:

3. "I will give power to my two witnesses, and they will (CRY, PROPHESY) one thousand two hundred and sixty days, clothed in sackcloth." REVELATION 11:3

#### TRUE OR FALSE:

4. "And if anyone wants to harm them, fire proceeds from their mouth and devours their enemies..." **REVELATION 11:5** 

#### TRUE OR FALSE

5. "Now when they finish their testimony, the beast that ascends out of the bottomless pit will make war against them, overcome them, and kill them." **REVELATION 11:7**TRUE OR FALSE

### CIRCLE THE CORRECT WORDS:

- 6. "Now after the three-and-a-half (**DAYS**, **YEARS**) the breath of life from God entered them, and they stood on their feet, and a great fear fell on those who saw them." **REVELATION 11:11**
- 7. "And they heard a loud voice from heaven saying to them, 'Come up here.' And they ascended to heaven in a (PLANE, CLOUD), and their enemies saw them." **REVELATION 11:12**