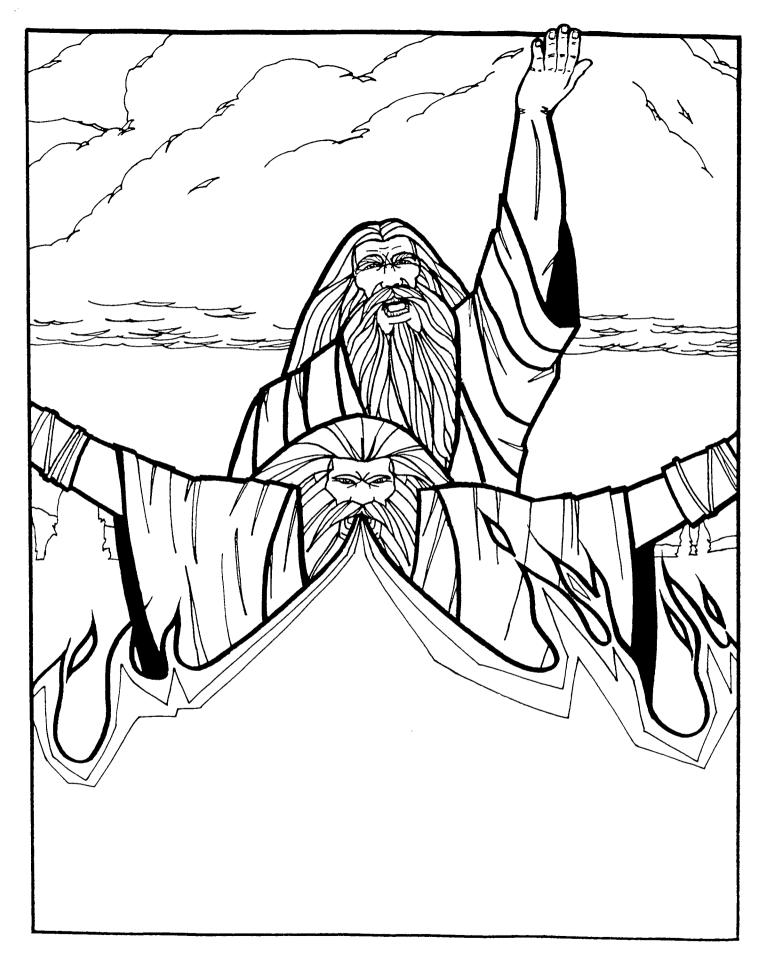

(REVELATION 11:1-14)

#### **MEMORY VERSE:**

"These are the two olive trees and the two lampstands standing before the God of the earth." REVELATION 11:4

#### CIRCLE THE CORRECT WORD:

 "Then I was given a reed like a measuring rod. And the angel stood, saying, 'Rise and (PAINT, MEASURE) the temple of God, the altar, and those who worship there.' " REVELATION 11:1

#### CIRCLE THE CORRECT WORD:

3. "I will give power to my two witnesses, and they will (CRY, PROPHESY) one thousand two hundred and sixty days, clothed in sackcloth." REVELATION 11:3

#### TRUE OR FALSE:

4. "And if anyone wants to harm them, fire proceeds from their mouth and devours their enemies..." **REVELATION 11:5** 

#### TRUE OR FALSE

5. "Now when they finish their testimony, the beast that ascends out of the bottomless pit will make war against them, overcome them, and kill them." **REVELATION 11:7**TRUE OR FALSE

### CIRCLE THE CORRECT WORDS:

- 6. "Now after the three-and-a-half (**DAYS**, **YEARS**) the breath of life from God entered them, and they stood on their feet, and a great fear fell on those who saw them." **REVELATION 11:11**
- 7. "And they heard a loud voice from heaven saying to them, 'Come up here.' And they ascended to heaven in a (PLANE, CLOUD), and their enemies saw them." **REVELATION 11:12**