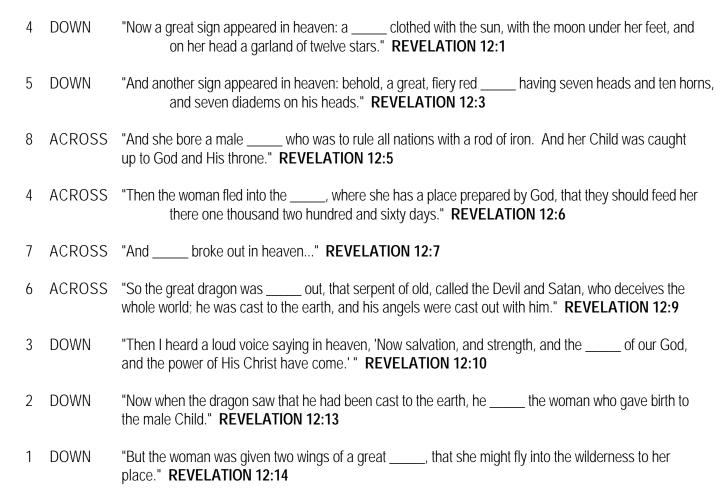

#### CIRCLE THE CORRECT WORD:

2. "And another sign appeared in heaven: behold, a great, fiery red (FOX, DRAGON) having seven heads and ten horns, and seven diadems on his heads." REV 12:3

#### TRUE OR FALSE:

- "And she bore a male Child who was to rule all nations with a rod of iron. And her Child was caught up to God and His throne." REVELATION 12:5 TRUE OR FALSE
- 4. "Then the woman fled into the wilderness, where she has a place prepared by God, that they should feed her there one thousand two hundred and sixty days." **REVELATION 12:6**TRUE OR FALSE

## TRUE OR FALSE:

6. "So the great dragon was cast out, that serpent of old, called the Devil and Satan, who deceives the whole world; he was cast to the earth, and his angels were cast out with him."

REVELATION 12:9

#### CIRCLE THE CORRECT WORD:

5. "And (WAR, PEACE) broke out in heaven..." REVELATION 12:7

#### TRUE OR FALSE

#### TRUE OR FALSE:

1. "Now a great sign appeared in heaven: a woman clothed with the sun, with the moon under her feet, and on her head a garland of twelve stars." **REVELATION 12:1** 

#### **MEMORY VERSE:**

"Then I heard a loud voice saying in heaven, 'Now salvation, and strength, and the kingdom of our God, and the power of His Christ have come.' " REVELATION 12:10

## **CIRCLE THE CORRECT WORDS:**

- 7. "Now when the dragon saw that he had been cast to the earth, he (PERSECUTED, SAW) the woman who gave birth to the male Child." REV 12:13
- 8. "But the woman was given two (**FEATHERS**, **WINGS**) of a great eagle, that she might fly into the wilderness to her place." **REVELATION 12:14**