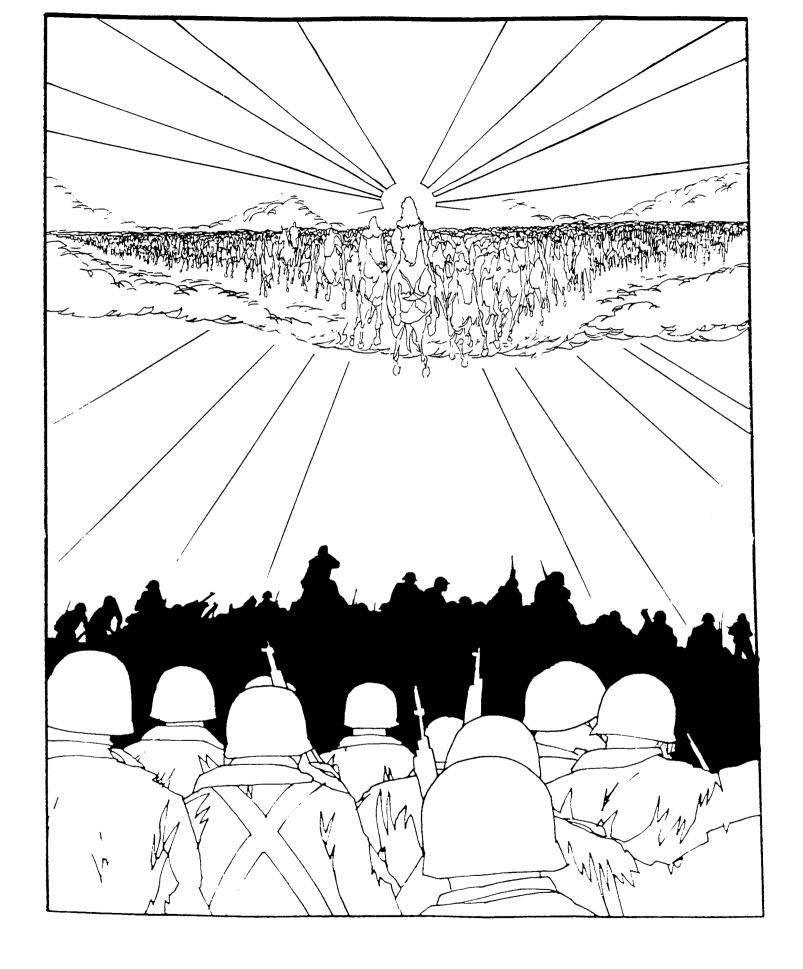

(REVELATION 19:11-21)

Christ defeats the armies of the beast. *REVELATION 19:11-21* 

# CHRIST DEFEATS THE ARMIES OF THE BEAST (REVELATION 19:11-21)

L O R D 0 F L 0 R D S T CΑ T S Τ C В  $\mathbf{H}$ В  $\mathbf{E}$ Α Α L Α R Η F В R W R Z R K M Q U Ρ M  $\mathbf{E}$ IJ I Ε Q F F T Ι E R 0 0 В Α W F M  $\mathbf{N}$ S K W R R I Η U  $\mathbf{E}$ 0 M W NΑ IJ R I N K D T R S R 0 G L 0  $\mathbf{E}$ S Ι  $\mathbf{E}$ U S  $\mathbf{N}$ 0  $\mathbf{N}$ R W D  $\mathbf{E}$ W K NS Η G Р A 0 0 T Т Α  $\mathbf{E}$ Р I () $\mathbf{D}$ C S R  $\mathbf{E}$ 0 F N F Η Y Z T R Р L T S C  $\mathbf{E}$ Ι F Η Q J R В M G F I Ε L I F Ι K L 0 Р T U I 0 N D I Η I D Α K Α A Р D R Р В D Q Z F D W  $\mathbf{N}$ M VG U Р V P Η Р Q CF G Т K  $\mathbf{E}$ В L  $\mathbf{E}$ Η Z  $\mathbf{E}$ B  $\cap$ S S S R A I N R Т T B  $\bigcirc$ D