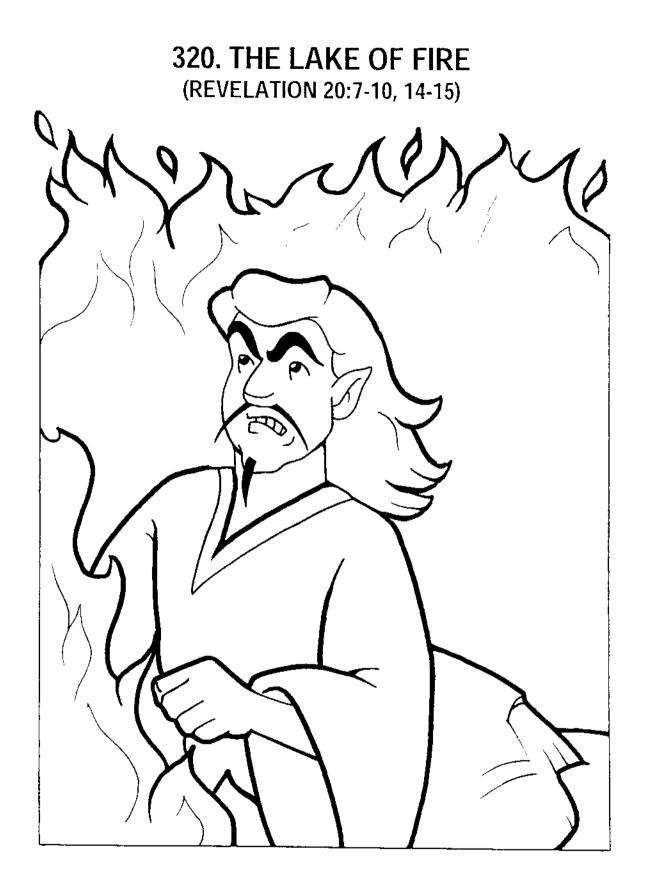

#### **MEMORY VERSE:**

"And anyone not found written in the Book of Life was cast into the lake of fire." REVELATION 20:15