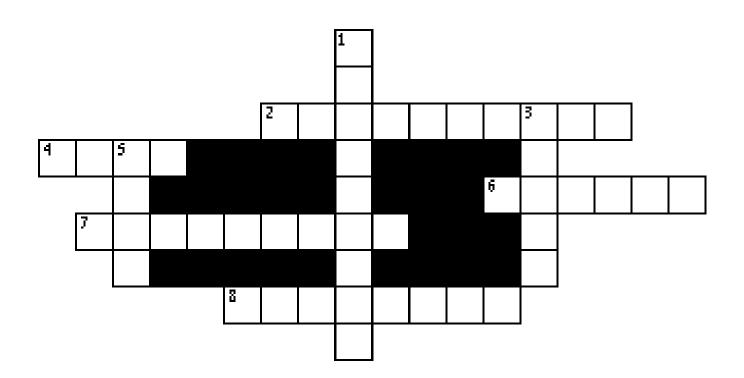

| 8 | ACROSS | "Now when the thousand years have expired, Satan will be from his prison." REVELATION 20:7                                                                                                     |
|---|--------|------------------------------------------------------------------------------------------------------------------------------------------------------------------------------------------------|
| 6 | ACROSS | "and will go out to deceive the nations which are in the four corners of the earth, Gog and Magog, to gather them together to, whose number is as the sand of the sea." <b>REVELATION 20:8</b> |
| 2 | ACROSS | "They went up on the breadth of the earth and the camp of the saints and the beloved city" <b>REVELATION 20:9</b>                                                                              |
| 5 | DOWN   | "And came down from God out of heaven and devoured them." REVELATION 20:9                                                                                                                      |
| 7 | ACROSS | "The devil, who deceived them, was cast into the lake of fire and where the beast and the false prophet are" <b>REVELATION 20:10</b>                                                           |
| 1 | DOWN   | "And they will be day and night forever and ever." <b>REVELATION 20:10</b>                                                                                                                     |
| 3 | DOWN   | "Then Death and Hades were cast into the lake of fire. This is the second"REVELATION 20:14                                                                                                     |
| 4 | ACROSS | "And anyone not found written in the Book of was cast into the lake of fire." REVELATION 20:15                                                                                                 |