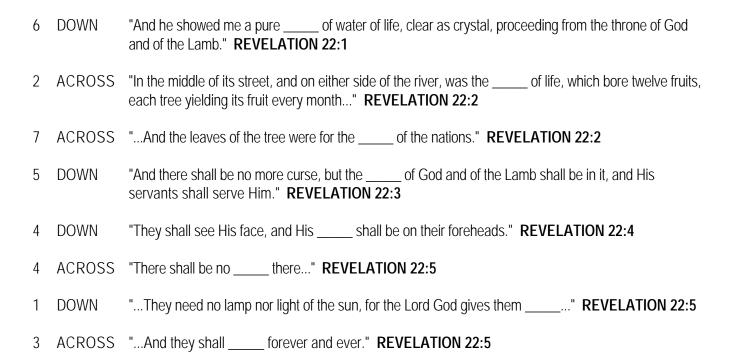

**(REVELATION 22:1-5)** 

#### **MEMORY VERSE:**

"And he showed me a pure river of water of life, clear as crystal, proceeding from the throne of God and of the Lamb." REVELATION 22:1

### CIRCLE THE CORRECT WORDS:

- 1. "And he showed me a pure (GLASS, RIVER) of water of life, clear as crystal, proceeding from the throne of God and of the Lamb." REVELATION 22:1
- 2. "In the middle of its street, and on either side of the river, was the (MOUNTAIN, TREE) of life, which bore twelve fruits, each tree yielding its fruit every month..." REVELATION 22:2

### TRUE OR FALSE:

3. "...And the leaves of the tree were for the healing of the nations." **REVELATION 22:2 TRUE** OR **FALSE** 

### CIRCLE THE CORRECT WORD(S):

4. "And there shall be (MORE, NO MORE) curse, but the throne of God and of the Lamb shall be in it, and His servants shall serve Him." **REVELATION 22:3** 

## **TRUE OR FALSE:**

- 5. "They shall see His face, and His name shall be on their foreheads." **REVELATION 22:4 TRUE** OR **FALSE**
- 6. There shall be no day there... **REVELATION 22:5**TRUE OR FALSE
- 7. "...They need no lamp nor light of the sun, for the Lord God gives them light..."

  REVELATION 22:5

#### TRUE OR FALSE

## CIRCLE THE CORRECT WORD:

8. "...And they shall (**REIGN**, **RUN**) forever and ever." **REVELATION 22:5** 

**(REVELATION 22:1-5)** 